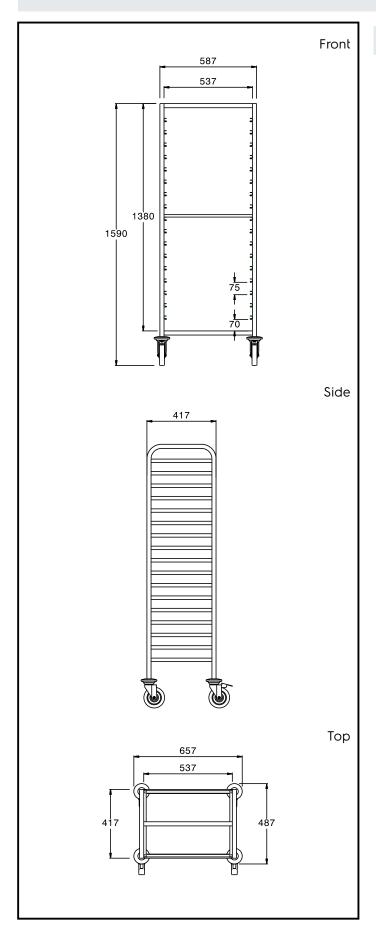

## **Key Information:**

External dimensions, Width:

361263 (MDNT17DK) 657 mm
External dimensions, Depth: 487 mm
External dimensions, Height: 1590 mm
Wheel material: Zinc plated
Wheel diameter: Ø 125
Net weight: 21 kg